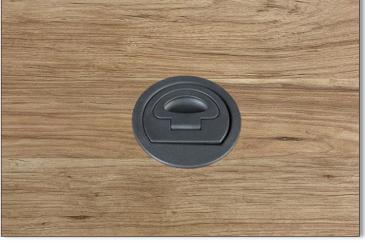

## PPGPO4E2UBLK Pull-Out Power Grommet

Hidden pull-out power center. Fits 2 1/4" Grommet hole. Features 4 power outlets and 2 USB charging ports. 6' heavy duty power cord with surge protector. Stocked in Black.

## **Dimensions**

Fits 2 1/4" grommet hole.

Overall Dimensions: 2.36" W x 2.36" D.

Pull out length: 8"