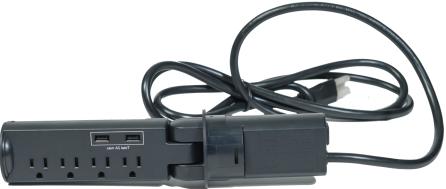

## PPGPO4E2UBLK Pull-Out Power Grommet

Hidden pull-out power center. Fits 2 1/4" Grommet hole. Features 4 power outlets and 2 USB charging ports. 6' heavy duty power cord with surge protector. Stocked in Black.

## **Specifications**

- UL/cUL Listed
- Four AC outlets
- Two USB ports
- AC cord: 8' long, 14 AWGx3-wire
- 15 Amp sliding switch/reset break
- Red LED surge indicator
- Electrical rating: 15 A, 125V, 50/60Hz
- Indoor Use Only
- Keep away from liquids
- · Do not overload circuits
- To ensure safety, turn off power before inserting plug.