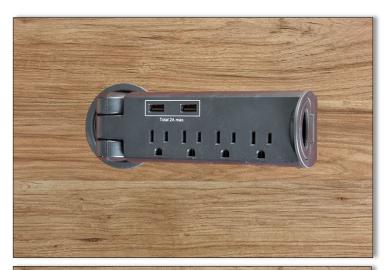

## PPGPO4E2UBLK Pull-Out Power Grommet

Hidden pull-out power center. Fits 2 1/4" Grommet hole. Features 4 power outlets and 2 USB charging ports. 6' heavy duty power cord with surge protector. Stocked in Black.

## **Specifications**

- UL/cUL Listed
- Four AC outlets
- Two USB ports
- AC cord: 8' long, 14 AWGx3-wire
- 15 Amp sliding switch/reset break
- Red LED surge indicator
- Electrical rating: 15 A, 125V, 50/60Hz
- Indoor Use Only
- Keep away from liquids
- · Do not overload circuits
- To ensure safety, turn off power before inserting plug.

## **Dimensions**

Fits 2 1/4" grommet hole.

Overall Dimensions: 2.36" W x 2.36" D.

Pull out length: 8"